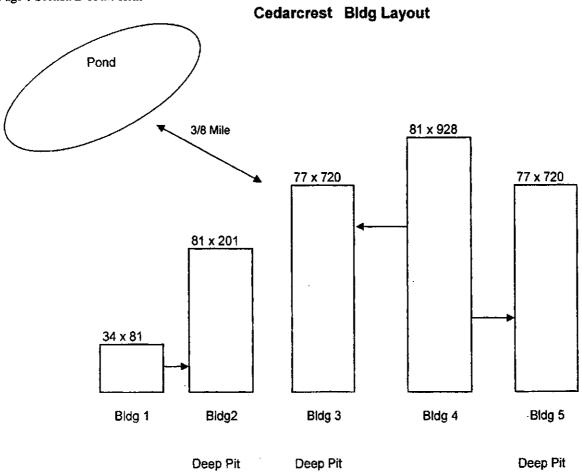

Livestock waste management facilities consisting of one concrete pit (34 ft. x 81 ft. x 2 ft. deep) and the portion of the plastic and cast iron slotted flooring over the manure pit in Building # 1; one concrete pit (81 ft. x 201 ft. x 8 ft. deep) with eight concrete pump out pits (each 4 ft. x 4 ft. x 8 ft. deep) and the portion of the concrete slotted flooring over the manure pits in Building # 2; one concrete pit (77 ft. x 720 ft. x 10 ft. deep) with twenty concrete pump out pits (each 4 ft. x 4 ft. x 10 ft. deep) and the portion of the concrete slotted flooring over the manure pits in Building # 3; one concrete pit (81 ft. x 928 ft. x 2 ft. deep) and the portion of the plastic and cast iron slotted flooring over the manure pit in Building # 4; one concrete pit (77 ft. x 720 ft. x 10 ft. deep) with twenty concrete pump out pits (each 4 ft. x 4 ft. x 10 ft. deep) and the portion of the concrete slotted flooring over the manure pits in Building # 5; and approximately 50 ft. of 8 inch

The water pollution control facilities in this request include the following:

Cedarcrest, LLC 12423 North Locust Lane Table Grove, IL 61482

Section 33, T5N, R11W of the 4th P.M. in Fulton County

Livestock waste management facilities consisting of one concrete pit (34 ft. x 81 ft. x 2 ft. deep) and the portion of the plastic and cast iron slotted flooring over the manure pit in Building # 1; one concrete pit (81 ft. x 201 ft. x 8 ft. deep) with eight concrete pump out pits (each 4 ft. x 4 ft. x 8 ft. deep) and the portion of the concrete slotted flooring over the manure pits in Building # 2; one concrete pit (77 ft. x 720 ft. x 10 ft. deep) with twenty concrete pump out pits (each 4 ft. x 4 ft. x 10 ft. deep) and the portion of the concrete slotted flooring over the manure pits in Building # 3; one concrete pit (81 ft. x 928 ft. x 2 ft. deep) and the portion of the plastic and cast iron slotted flooring over the manure pit in Building # 4; one concrete pit (77 ft. x 720 ft. x 10 ft. deep) with twenty concrete pump out pits (each 4 ft. x 4 ft. x 10 ft. deep) and the portion of the concrete slotted flooring over the manure pits in Building # 5; and approximately 50 ft. of 8 inch diameter PVC manure transfer piping. These livestock waste management facilities are used to collect, transport, and/or store livestock wastes prior to cropland application.